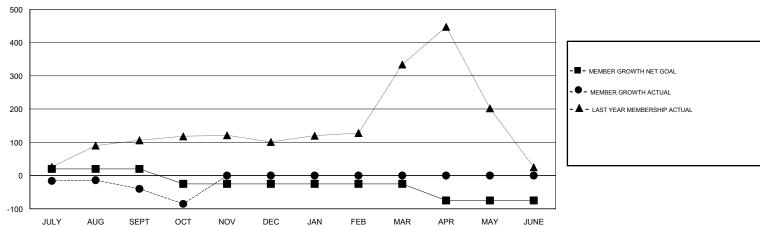

# GOALS AND ACTUAL MEMBERS CUMULATIVE

| DROPPED CLUBS: 1  DROPPED MEMBERS |     | 18 CLUBS OF 117 ADDED 1 OR MORE NEW MEMBERS | GENDER DISTRIBUTION  MALE 2,839 (77.87%)  FEMALE 807 (22.13%)  Women Percentage Fiscal Year Goal: 30% |     |  |
|-----------------------------------|-----|---------------------------------------------|-------------------------------------------------------------------------------------------------------|-----|--|
| DECEASED                          | 0   | CLICK HERE FOR CUMULATIVE                   | TOTAL FAMILY UNIT MEMBERS                                                                             |     |  |
| CLUB CANCELLED                    | 47  | MEMBERSHIP DATA                             |                                                                                                       | 200 |  |
| OTHER                             | 103 |                                             | FAMILY MEMBERS PAYING HALF DUES                                                                       | 366 |  |
| TOTAL                             | 150 |                                             |                                                                                                       |     |  |

## **LOCATION REP OF BANGLADESH**

**GMT CA** 

| Clubs                 |               |           |               | Members               |                           |                         |                                                    |
|-----------------------|---------------|-----------|---------------|-----------------------|---------------------------|-------------------------|----------------------------------------------------|
| RESULTS FOR 2018-2019 |               |           |               | RESULTS FOR 2018-2019 |                           |                         |                                                    |
| QUARTER               | NEW CLUB GOAL | NEW CLUBS | DROPPED CLUBS | QUARTER               | MEMBER GROWTH NET<br>GOAL | MEMBER GROWTH<br>ACTUAL | DROPPED<br>MEMBERS ACTUAL<br>(including transfers) |
| JULY/AUG/SEPT         | 4             | 1         | 0             | JULY/AUG/SEPT         | 20                        | 59                      | 85                                                 |
| OCT/NOV/DEC           | 0             | 0         | 1             | OCT/NOV/DEC           | -45                       | 28                      | 65                                                 |
| JAN/FEB/MAR           | 2             | 0         | 0             | JAN/FEB/MAR           | 0                         | 0                       | 0                                                  |
| APR/MAY/JUNE          | 0             | 0         | 0             | APR/MAY/JUNE          | -50                       | 0                       | 0                                                  |