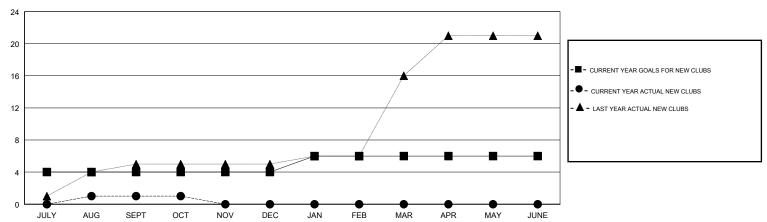

## GOALS AND ACTUAL NEW CLUBS CUMULATIVE

## **LOCATION REP OF BANGLADESH**

**GMT CA** 

| Clubs                 |               |           |               | Members               |                           |                         |                                                    |
|-----------------------|---------------|-----------|---------------|-----------------------|---------------------------|-------------------------|----------------------------------------------------|
| RESULTS FOR 2018-2019 |               |           |               | RESULTS FOR 2018-2019 |                           |                         |                                                    |
| QUARTER               | NEW CLUB GOAL | NEW CLUBS | DROPPED CLUBS | QUARTER               | MEMBER GROWTH NET<br>GOAL | MEMBER GROWTH<br>ACTUAL | DROPPED<br>MEMBERS ACTUAL<br>(including transfers) |
| JULY/AUG/SEPT         | 4             | 1         | 0             | JULY/AUG/SEPT         | 20                        | 59                      | 85                                                 |
| OCT/NOV/DEC           | 0             | 0         | 1             | OCT/NOV/DEC           | -45                       | 28                      | 65                                                 |
| JAN/FEB/MAR           | 2             | 0         | 0             | JAN/FEB/MAR           | 0                         | 0                       | 0                                                  |
| APR/MAY/JUNE          | 0             | 0         | 0             | APR/MAY/JUNE          | -50                       | 0                       | 0                                                  |